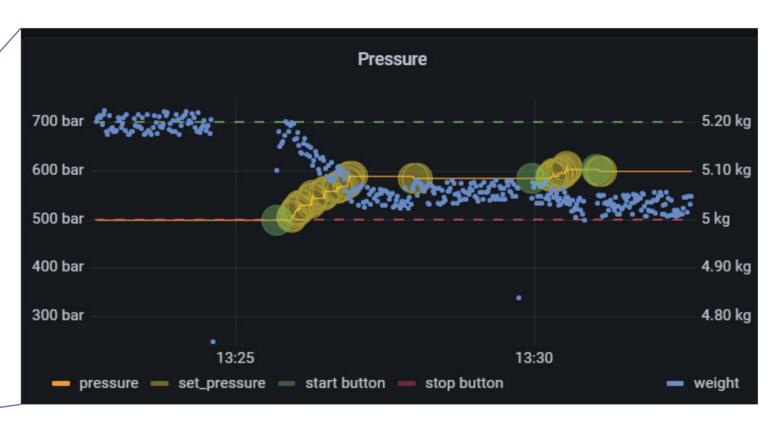

### **User Interaction**

Hi! I noticed that you just finished a batch.

You performed 33 % better than average.

Please review this recap and describe how you contributed to the performance.

This graph shows the current pressure setting of a detergent production line. The large circles indicate user interactions with the machine and the small blue dots represent the weights of detergent cans being produced. Gaps in the data indicate that production stopped.